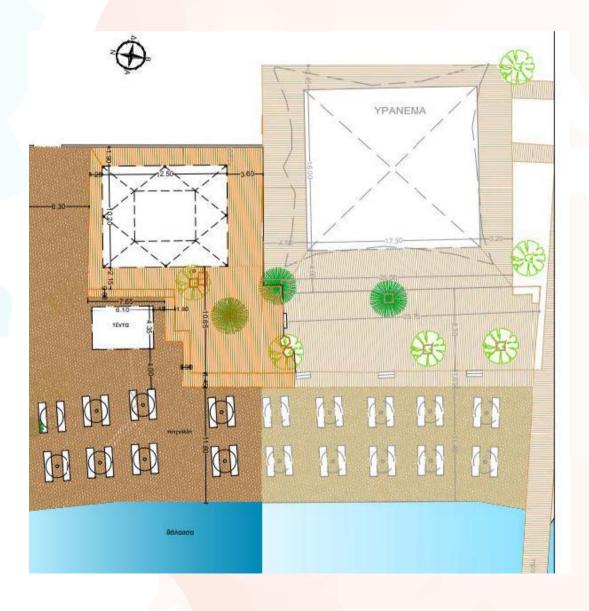

## THE VENUE

Our venue is available for hosting your wedding, with the flexibility to bring your own preferred catering services, allowing you to create the ideal experience for you and your guests.

Ypanema offers an extensive outdoor area with a wooden deck, suitable for wedding receptions of up to 500 guests, designed and decorated according to your wishes and preferences.

To help you organize your event with ease and style, the venue rental includes round tables, chairs, and sound system.

#### **RECEPTION AREA 1**

- Available for hosting evening events.
- Accommodates up to 300 guests, with layout options tailored to your preferences.
- The space is available from 7:30 PM.

#### **RECEPTION AREA 2**

- Available for hosting both daytime and evening events.
- Accommodates up to 200 guests, with layout options tailored to your preferences.