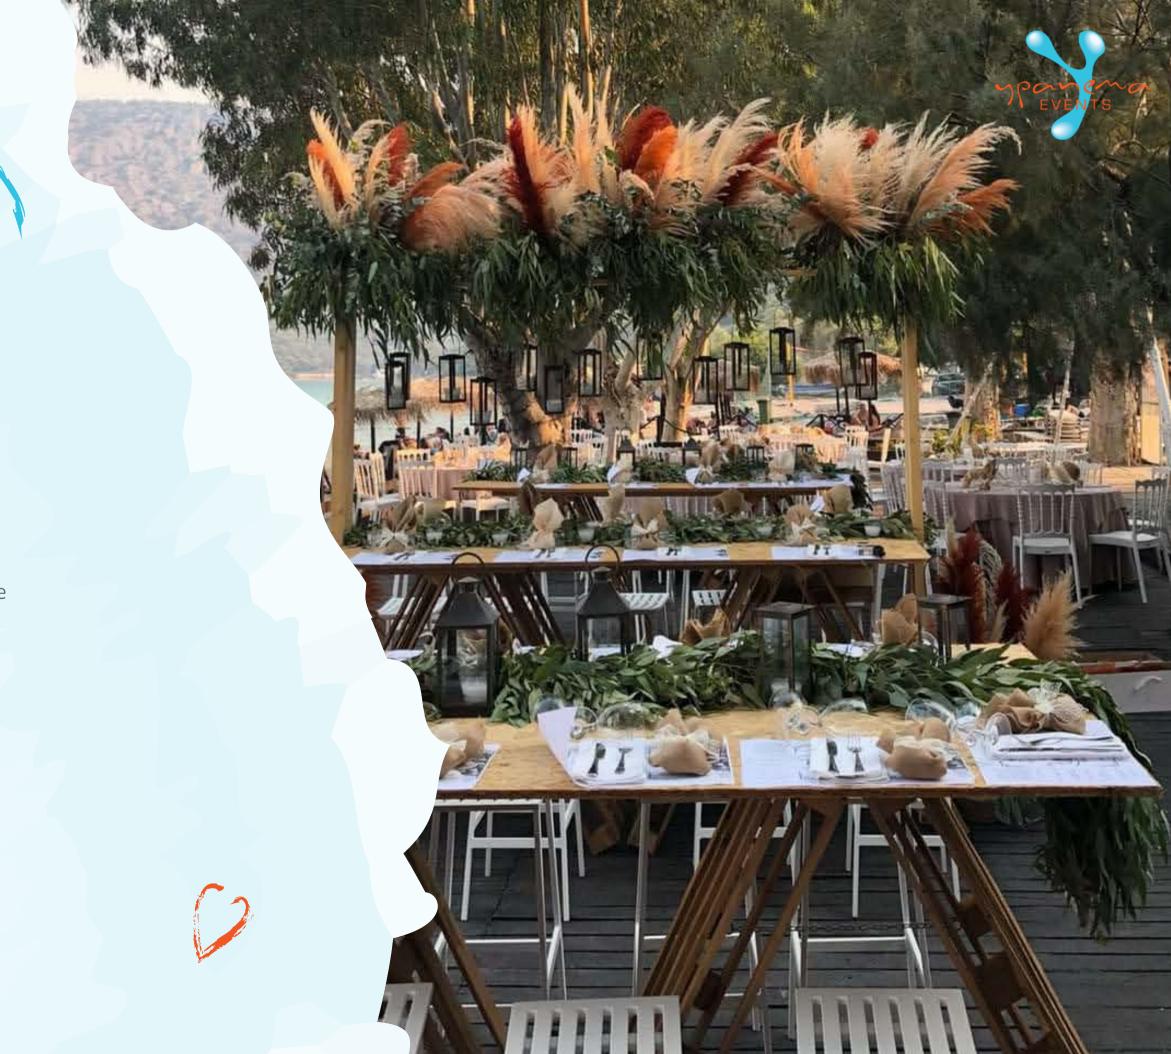

#### **RECEPTION AREA 1**

- Available for hosting evening events.
- Accommodates up to 300 guests, with layout options tailored to your preferences.
- The space is available from 7:30 PM.

#### **RECEPTION AREA 2**

- Available for hosting both daytime and evening events.
- Accommodates up to 200 guests, with layout options tailored to your preferences.