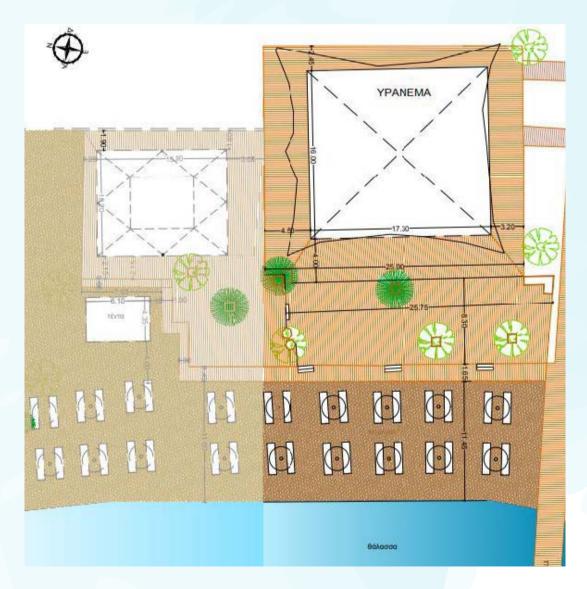

#### **RECEPTION AREA 1**

- Available for hosting evening events.
- Accommodates up to 300 guests, with layout options tailored to your preferences.
- The space is available from 7:30 PM.

#### **RECEPTION AREA 2**

- Available for hosting both daytime and evening events.
- Accommodates up to 200 guests, with layout options tailored to your preferences.